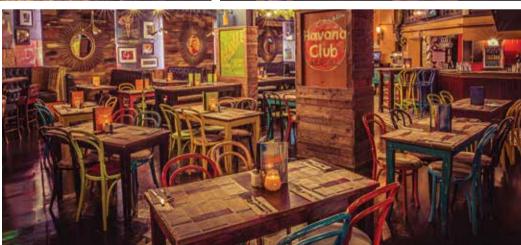

## FULL VENUE

Be welcomed into the main event; deceiving from the outside, Salsa! Soho has a secret gem located below Charing Cross Road! This great open plan space is suitable to use for many occasions including conferences with a full PA system and large corporate parties. This space can host a 375 guests standing capacity.

Standing: **375**Dinner/Lunch Dining: **300**Theatre Style: **60**Cabaret Style: **40** 

Full hire available

Monday - Sunday