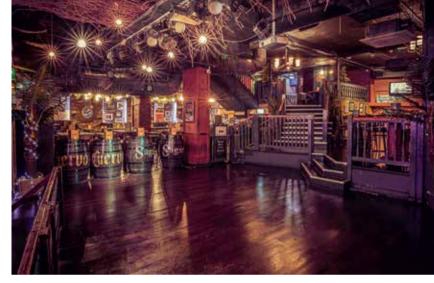

## FULL VENUE

Be welcomed into the main event; deceiving from the outside, Salsa! Soho has a secret gem located below Charing Cross Road! This great open plan space is suitable to use for many occasions including conferences with a full PA system and large corporate parties. This space can host a 375 guests standing capacity.

Standing: **375**Dinner/Lunch Dining: **300**Theatre Style: **60**Cabaret Style: **40** 

Full hire available

Monday - Sunday