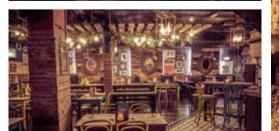

## FULL VENUE

Be welcomed into the main event; deceiving from the outside, Salsa! Soho has a secret gem located below Charing Cross Road! This great open plan space is suitable to use for many occasions including conferences with a full PA system and large corporate parties. This space can host a 375 guests standing capacity.

## VIP ROOM

Salsa Soho has a great Open-Plan VIP room overlooking the main dancefloor, hand painted colourful themed room with its own bar hatch to the main bar. This is a more intimate area, suitable for up to 50 guests, and perfect to use as a meeting space, birthday parties or celebrity private parties.