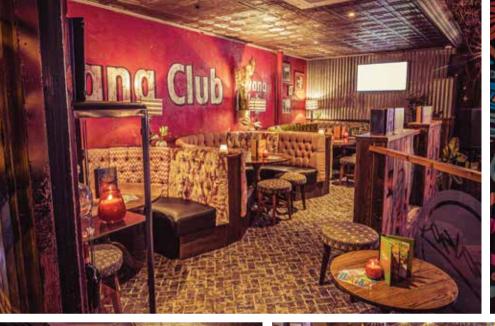

## FULL VENUE

Be welcomed into the main event; deceiving from the outside, Salsa! Soho has a secret gem located below Charing Cross Road! This great open plan space is suitable to use for many occasions including conferences with a full PA system and large corporate parties. This space can host a 375 guests standing capacity.

## VIP ROOM

Salsa Soho has a great Open-Plan VIP room overlooking the main dancefloor, hand painted colourful themed room with its own bar hatch to the main bar. This is a more intimate area, suitable for up to 50 guests, and perfect to use as a meeting space, birthday parties or celebrity private parties.