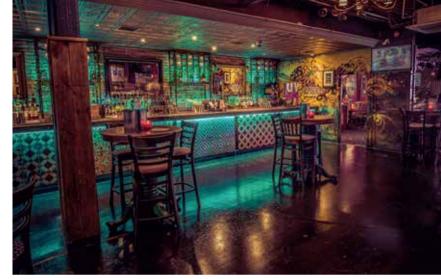

## VIP ROOM

Salsa Soho has a great Open-Plan VIP room overlooking the main dancefloor, hand painted colourful themed room with its own bar hatch to the main bar. This is a more intimate area, suitable for up to 50 guests, and perfect to use as a meeting space, birthday parties or celebrity private parties.

Standing: **50** Seated: **25** 

Full hire available **Monday - Sunday** 