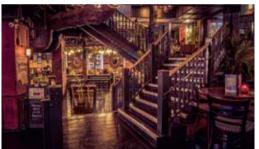

## FULL VENUE

Be welcomed into the main event; deceiving from the outside, Salsa! Soho has a secret gem located below Charing Cross Road! This great open plan space is suitable to use for many occasions including conferences with a full PA system and large corporate parties. This space can host a 375 guests standing capacity.

## VIP ROOM

Salsa Soho has a great Open-Plan VIP room overlooking the main dancefloor, hand painted colourful themed room with its own bar hatch to the main bar. This is a more intimate area, suitable for up to 50 guests, and perfect to use as a meeting space, birthday parties or celebrity private parties.