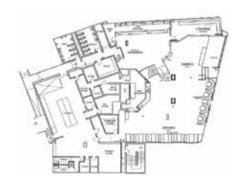

## **VERUE OVERVIEW**

Maximum Capacity: 375 (full venue hire)

Number of Rooms: 2 Number of Floors: 1 Private Entrance: 1 Air Conditioning: Yes

## ROOMS

Full Venue: **Up to 375**VIP Room (Open Plan): **Up to 50** 

Full hire available Monday - Sunday

\*All of the above is based on standing capacities
\*Individual room capacities subject to individual hire