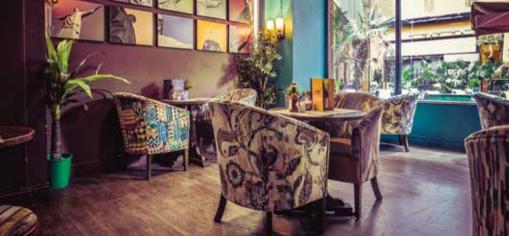

## VIP ROOM

Salsa Soho has a great Open-Plan VIP room overlooking the main dancefloor, hand painted colourful themed room with its own bar hatch to the main bar. This is a more intimate area, suitable for up to 50 guests, and perfect to use as a meeting space, birthday parties or celebrity private parties.