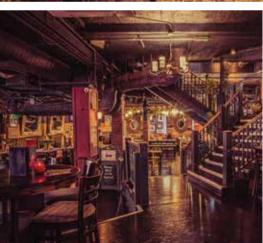

## FULL VENUE

Be welcomed into the main event; deceiving from the outside, Salsa! Soho has a secret gem located below Charing Cross Road! This great open plan space is suitable to use for many occasions including conferences with a full PA system and large corporate parties. This space can host a 375 guests standing capacity.