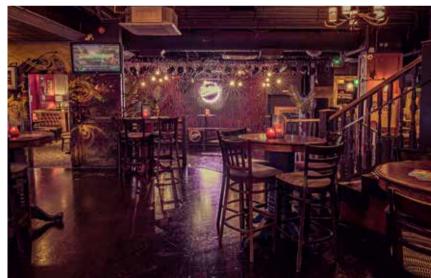

## FULL VENUE

Be welcomed into the main event; deceiving from the outside, Salsa! Soho has a secret gem located below Charing Cross Road! This great open plan space is suitable to use for many occasions including conferences with a full PA system and large corporate parties. This space can host a 375 guests standing capacity.

Standing: **375**Dinner/Lunch Dining: **300**Theatre Style: **60**Cabaret Style: **40** 

Full hire available

Monday - Sunday