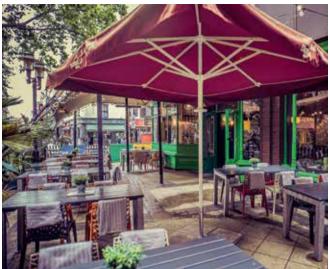

## FULL VENUE

Be welcomed into the main event; deceiving from the outside, Salsa! Soho has a secret gem located below Charing Cross Road! This great open plan space is suitable to use for many occasions including conferences with a full PA system and large corporate parties. This space can host a 375 guests standing capacity.

Standing: **375**Dinner/Lunch Dining: **300**Theatre Style: **60**Cabaret Style: **40** 

Full hire available

Monday - Sunday