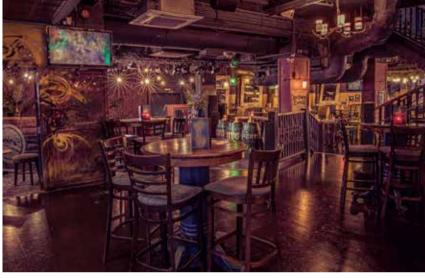

## FULL VENUE

Be welcomed into the main event; deceiving from the outside, Salsa! Soho has a secret gem located below Charing Cross Road! This great open plan space is suitable to use for many occasions including conferences with a full PA system and large corporate parties. This space can host a 375 guests standing capacity.

Standing: **375**Dinner/Lunch Dining: **300**Theatre Style: **60**Cabaret Style: **40** 

Full hire available

Monday - Sunday