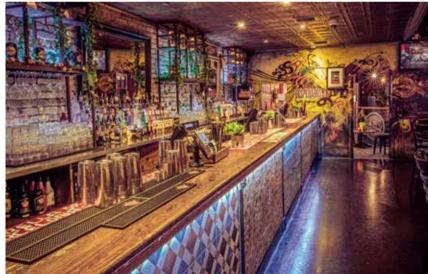

# WELCOME TO SALSA! SOHO

Salsa is an authentic South American themed nightclub and bar, bringing colour, culture and style to the heart of London's West End. In essence, Salsa is a unique experience that'll have you coming back again and again.

One of London's finest party bars, the vibe at Salsa is energetic and fun - so expect everyone to have their dancing shoes on!

The music is pumping with Latin fever and really creates an authentic vibe. Salsa also caters for birthdays and hen parties with amazing cocktail masterclasses every day, as well as Salsa classes every evening. Interactive is one way to describe the Salsa experience, getting people to let loose and really enjoy their night out.