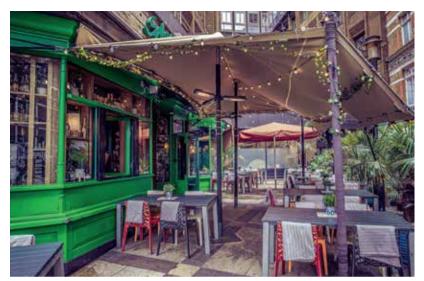

## FULL VENUE

Be welcomed into the main event; deceiving from the outside, Salsa! Soho has a secret gem located below Charing Cross Road! This great open plan space is suitable to use for many occasions including conferences with a full PA system and large corporate parties. This space can host a 375 guests standing capacity.

Standing: **375**Dinner/Lunch Dining: **300**Theatre Style: **60**Cabaret Style: **40** 

Full hire available

Monday - Sunday