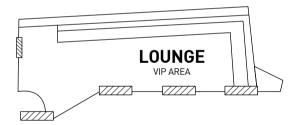

## VIP ROOM

Salsa Soho has a great Open-Plan VIP room overlooking the main dancefloor, hand painted colourful themed room with its own bar hatch to the main bar. This is a more intimate area, suitable for up to 50 guests, and perfect to use as a meeting space, birthday parties or celebrity private parties.

Standing: **50** Seated: **25** 

Full hire available **Monday - Sunday** 