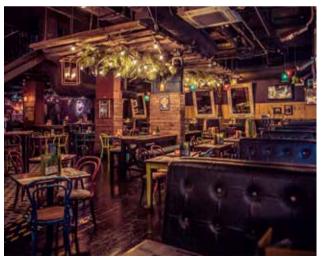

## VIP ROOM

Salsa Soho has a great Open-Plan VIP room overlooking the main dancefloor, hand painted colourful themed room with its own bar hatch to the main bar. This is a more intimate area, suitable for up to 50 guests, and perfect to use as a meeting space, birthday parties or celebrity private parties.

Standing: **50** Seated: **25** 

Full hire available **Monday - Sunday** 