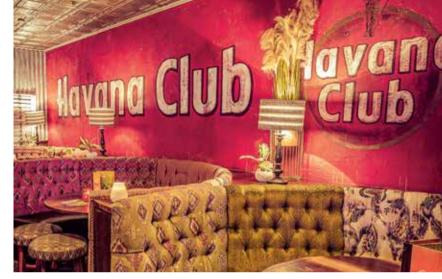

## VIP ROOM

Salsa Soho has a great Open-Plan VIP room overlooking the main dancefloor, hand painted colourful themed room with its own bar hatch to the main bar. This is a more intimate area, suitable for up to 50 guests, and perfect to use as a meeting space, birthday parties or celebrity private parties.