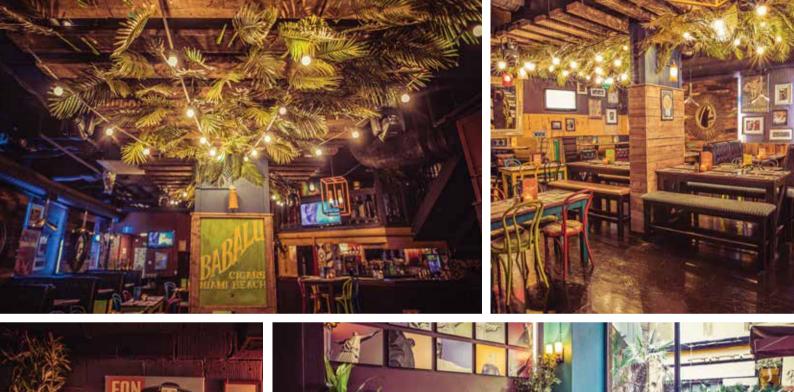

## FULL VENUE

Be welcomed into the main event; deceiving from the outside, Salsa! Soho has a secret gem located below Charing Cross Road! This great open plan space is suitable to use for many occasions including conferences with a full PA system and large corporate parties. This space can host a 375 guests standing capacity.

## VIP ROOM

Salsa Soho has a great Open-Plan VIP room overlooking the main dancefloor, hand painted colourful themed room with its own bar hatch to the main bar. This is a more intimate area, suitable for up to 50 guests, and perfect to use as a meeting space, birthday parties or celebrity private parties.